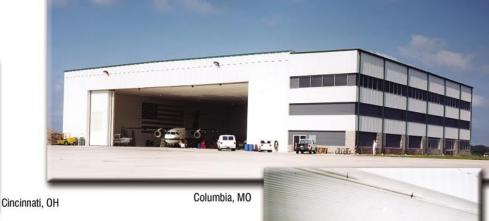

and can be built on a reasonable budget.

#### Wide Open Spaces

Construction of a Behlen S-Span building is truly unique. With all of the support strength formed into the corrugated steel wall panels, there are no interior frames to work around. S-Span interiors are uncluttered and attractive. Speakers, lighting and other equipment can be bolted directly to the ceiling. Mechanical equipment and electrical wiring can be hidden from sight. The energy-efficient design of the roof allows a high R-value to be achieved.



#### Dress it Up

There is almost no limitation in facing materials that can be used on an S-Span building. Choose from standard corrugated steel panels, color coated ADP panels and facades to masonry, wood or even glass. The S-Span system is very versatile.



## Hangars





Minneapolis, MN



Minneapolis, MN



#### Expo Centers



Columbus, NE



UT

Kearney, NE

#### Other Applications





Reed Point, MT



Jr./Sr. High School in Ellicott, CO

with proven results!

## S-Spain Inherent Strength and Efficiency

- **♦ Large, clear spans**
- ♦ 100% nut and bolt construction using heavy gauge panels (no screws)
- ♦ A tough, proven stressed skin design
- ♦ Energy-efficient building with an economical concrete footing design
- ♦ High R-Values
- ♦ Made with quality in the U.S.A.



"The Pit" Albuquerque, NM











Bernick's Arena, Sartell, MN -- Construction to Completion

## 8-Span Roof Applications



Culver, IN

#### Top it Off

- The perfect roofing answer for pre-cast concrete or masonry wall construction
- Long, clear-span capabilities
- · Provides the