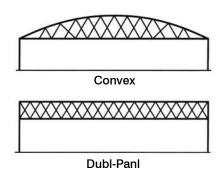

## S-Spain Inherent Strength and Efficiency

- **♦ Large, clear spans**
- ♦ 100% nut and bolt construction using heavy gauge panels (no screws)
- ♦ A tough, proven stressed skin design
- ♦ Energy-efficient building with an economical concrete footing design
- ♦ High R-Values
- ♦ Made with quality in the U.S.A.