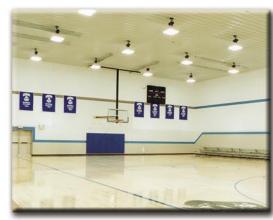

#### Wide Open Spaces

Construction of a Behlen S-Span building is truly unique. With all of the support strength formed into the corrugated steel wall panels, there are no interior frames to work around. S-Span interiors are uncluttered and attractive. Speakers, lighting and other equipment can be bolted directly to the ceiling. Mechanical equipment and electrical wiring can be hidden from sight. The energy-efficient design of the roof allows a high R-value to be achieved.

#### Dress it Up

There is almost no limitation in facing materials that can be used on an S-Span building. Choose from standard corrugated steel panels, color coated ADP panels and facades to masonry, wood or even glass. The S-Span system is very versatile.