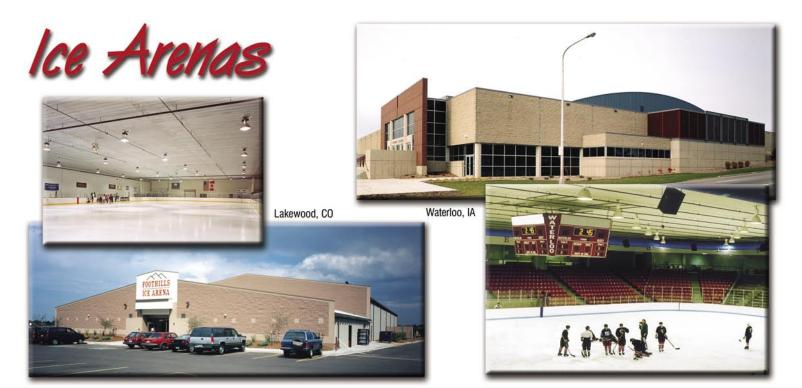

t.

#### Wide Open Spaces

Construction of a Behlen S-Span building is truly unique. With all of the support strength formed into the corrugated steel wall panels, there are no interior frames to work around. S-Span interiors are uncluttered and attractive. Speakers, lighting and other equipment can be bolted directly to the ceiling. Mechanical equipment and electrical wiring can be hidden from sight. The energy-efficient design of the roof allows a high R-value to be achieved.



#### Dress it Up

There is almost no limitation in facing materials that can be used on an S-Span building. Choose from standard corrugated steel panels, color coated ADP panels and facades to masonry, wood or even glass. The S-Span system is very versatile.



## Hangars





Minneapolis, MN



Minneapolis, MN



#### Expo Centers



Columbus, NE



UT

Kearney, NE

#### Other Applications





Reed Point, MT



Jr./Sr. High School in Ellicott, CO

with proven results!

## S-Spain Inherent Strength and Efficiency

- **♦ Large, clear spans**
- ♦ 100% nut and bolt construction using heavy gauge panels (no screws)
- ♦ A tough, proven stressed skin design
- ♦ Energy-efficient building with an economical concrete footing design
- ♦ High R-Values
- ♦ Made with quality in the U.S.A.



"The Pit" Albuquerque, NM











Bernick's Arena, Sartell, MN -- Construction to Completion

## 8-Span Roof Applications



Culver, IN

#### Top it Off

- The perfect roofing answer for pre-cast concrete or masonry wall construction
- Long, clear-span capabilities
- · Provides the finished roof as it's installed
- No