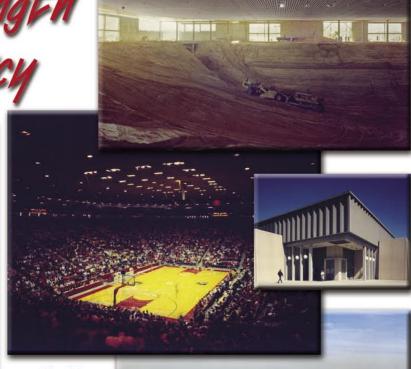

## S-Spain Inherent Strength and Efficiency

- **♦ Large, clear spans**
- ♦ 100% nut and bolt construction using heavy gauge panels (no screws)
- ♦ A tough, proven stressed skin design
- ♦ Energy-efficient building with an economical concrete footing design
- ♦ High R-Values
- ♦ Made with quality in the U.S.A.

"The Pit" Albuquerque, NM

Bernick's Arena, Sartell, MN -- Construction to Completion