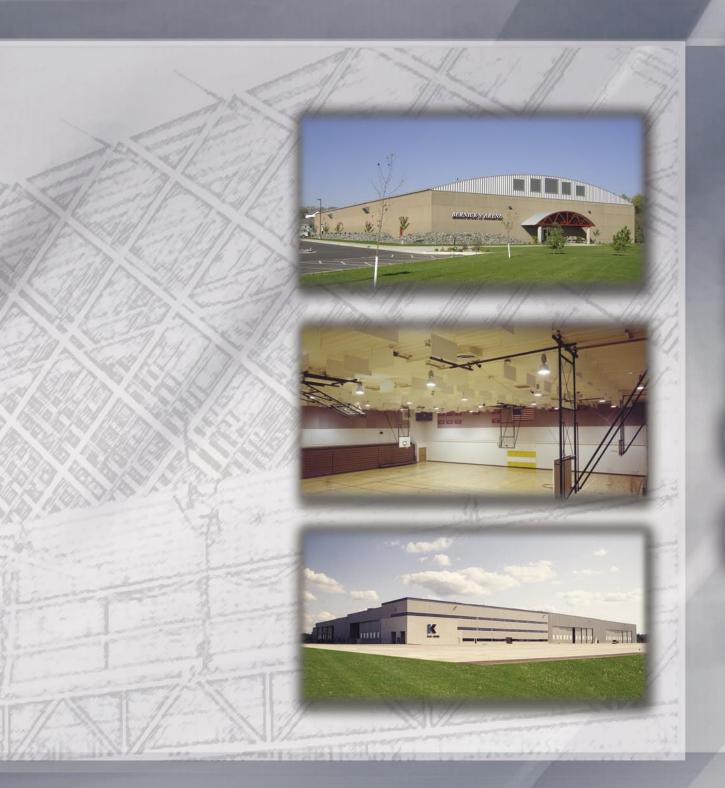

"The Pit" Albuquerque, NM

Bernick's Arena, Sartell, MN -- Construction to Completion