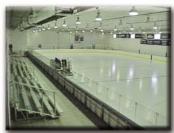

#### Wide Open Spaces

Construction of a Behlen S-Span building is truly unique. With all of the support strength formed into the corrugated steel wall panels, there are no interior frames to work around. S-Span interiors are uncluttered and attractive. Speakers, lighting and other equipment can be bolted directly to the ceiling. Mechanical equipment and electrical wiring can be hidden from sight. The energy-efficient design of the roof allows a high R-value to be achieved.

## S-Spain Inherent Strength and Efficiency

- **♦ Large, clear spans**
- ♦ 100% nut and bolt construction using heavy gauge panels (no screws)
- ♦ A tough, proven stressed skin design
- ♦ Energy-efficient building with an economical concrete footing design
- ♦ High R-Values
- ♦ Made with quality in the U.S.A.