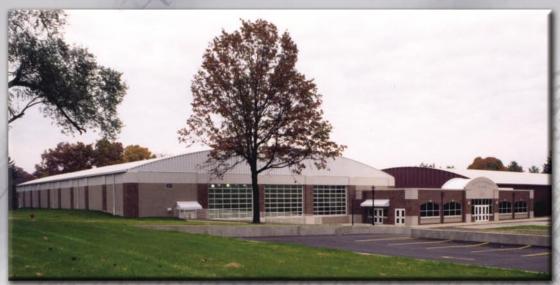

## It Begins with the Design

Since the 1950's, the Behlen S-Span design has been a mainstay with many of our builders. The system is perfectly suited for hangars, arenas, exposition centers and other buildings that require large, clear spans. S-Span buildings offer an economical approach to construction and concrete footing design, and can be built on a reasonable budget.

#### Dress it Up

There is almost no limitation in facing materials that can be used on an S-Span building. Choose from standard corrugated steel panels, color coated ADP panels and facades to masonry, wood or even glass. The S-Span system is very versatile.